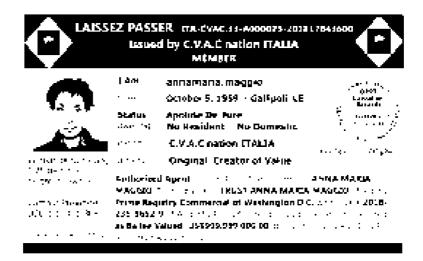

## **ANNEX "A0012"**

Oggetto: Documento rilasciato in data 16 Settembre 2018, sotto forma di LAISSEZ PASSER N.ITA-CVAC.33-A000025-201817843600 dal Records Custodian del CVAC nation ITALIA, e stampato su entrambi i lati nel formato tessera plastificata con misure mm 103 x mm 65; Il predetto LAISSEZ PASSER n.ITA-CVAC.33-A000025-201817843600 è utilizzato quale identificativo permanente della sottoscritta l'annamaria.maggio nella sua qualità di l'Authorized Agent' sia della Persona Giuridica. ANNA MARIA MAGGIO \*\* che del Trust 'ANNA MARIA MAGGIO'.

#### Lato A

# Lato B

the author topic

The appropriate of the state of

Vera, accurata, completa: facsimili, scansioni digitali e copie elettroniche i sono dichiarati. essere l'originale.

Record Owner e Secured Party

Charles and the Markey of

Bailor e Authorized Agent del Trust 'ANNA MARIA MAGGIO'