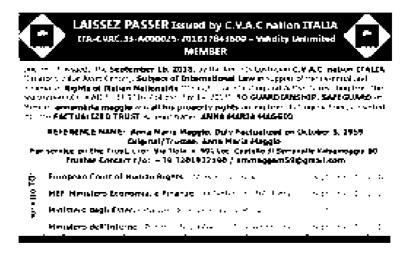

## **ANNEX "A0012"**

Oggetto: Documento rilasciato in data 16 Settembre 2018, sotto forma di LAISSEZ PASSER N.ITA-CVAC.33-A000025-201817843600 dal Records Custodian del CVAC nation ITALIA, e stampato su entrambi i lati nel formato tessera plastificata con misure mm 103 x mm 65; Il predetto LAISSEZ PASSER n.ITA-CVAC.33-A000025-201817843600 è utilizzato quale identificativo permanente della sottoscritta l'annamaria.maggio nella sua qualità di l'Authorized Agent' sia della Persona Giuridica. ANNA MARIA MAGGIO \*\* che del Trust 'ANNA MARIA MAGGIO'.

#### Lato A

# Lato B

the author topic

The appropriate of the state of

Vera, accurata, completa: facsimili, scansioni digitali e copie elettroniche i sono dichiarati. essere l'originale.

Record Owner e Secured Party

Charles and the Markey of

Bailor e Authorized Agent del Trust 'ANNA MARIA MAGGIO'