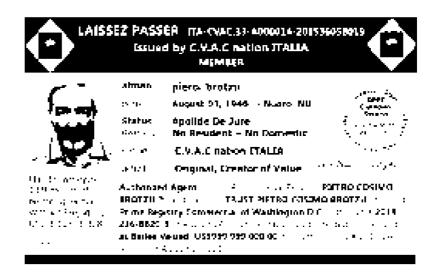

## **ANNEX "A0008"**

Oggetto: Documento rilasciato in data 21 Settembre 2018, sotto forma di LAISSEZ PASSER N.TA-CVAC.33-A000014-201536058019 dal Records Custodian del CVAC nation ITALIA, è stampato su entrambi i lati nel formato tessera plastificata con misure mm 103 x; mm 65;

Il predetto LAISSEZ PASSER n.ITA-CYAC.33-A000014-201536058019 é utilizzato quale identificativo permanente del sottoscritto i piero, brotzu nella sua qualità di l'Authorized Agent' sia della Persona Giuridica: PIETRO COSIMO BROTZU™ che del Trust "PIETRO COSIMO BROTZU".

#### Late A