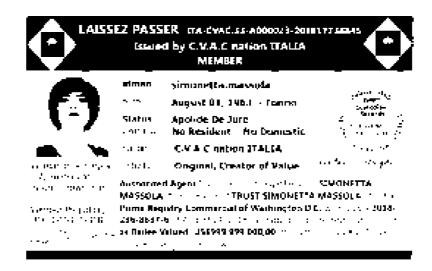

# **ANNEX "A0010"**

Oggetto: Occumento rilasciato in data 13 Settembre 2018, sotto forma di LAISSEZ PASSER N.ITA-CVAC.33-A000023-201617738645 dal Records Custodian del CVAC nation ITALIA, e stampato su entrambi i lati nel formato tessera plastificata con misure mm 103 a. mm 65;

Il predetto LAISSEZ PASSER n.ITA-CVAC.33-A000023-201817736845 è utilizzato quale identificativo permanente del sottoscritto simonetta massola nella sua qualità di "Authorized Agent" sia della Persona Giuridica. SIMONETTA MASSOLA." che del Trust "SIMONETTA MASSOLA".

#### Late A

#### Lato B

S<sup>O</sup> CPPT Cumples

Cumpder

The state of the s

Accordant from the first

Vera, accurata, completa: facsimili, scansioni digitali e copie elettroniche, sono dichiarati essere l'originale.

Record Owner e Secured Party.

James offer a marife.

Bailor e Authorized Agent del Trust 'SIMONETTA MASSOLA'