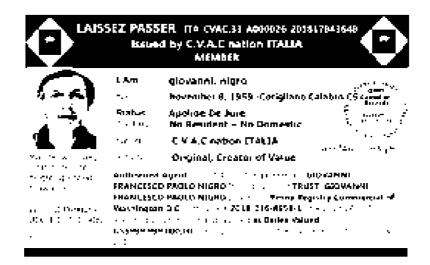

## **ANNEX "A0013"**

Oggetto: Occumento rilasciato in data 16 Settembre 2016, sotto forma di LAISSEZ PASSER N.ITA-CVAC.33-A000026-201617643648 dal Records Custodian del CVAC nation ITALIA, e stampato su entrambi i lati nel formato tessera plastificata con misure mm 103 a. mm 65;

Il predetto LAISSEZ PASSER n.ITA-CVAC.33-A000026-201817843646 è utilizzato quale identificativo permanente del sottoscritto giovanni, nigro nella sua qualità di "Authorized Agent" sia della Persona Giuridica GIOVANNI FRANCESCO PAOLO NIGRO." che del Trust "GIOVANNI FRANCESCO PAOLO NIGRO".

#### Late A

### Lato B

Vera, accurata, completa: facsimili, scansioni digitali e copie elettroniche i sono dichiarati. essere l'originale.

Record Owner e Secured Party

Record Owner e Secured Party

\$\frac{\partial \text{Proposition of the property of the property