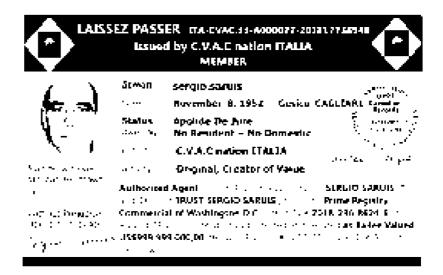

# **ANNEX "A0009"**

Oggetto: Documento rilasciato in data 16 Settembre 2018, sotto forma di LAISSEZ PASSER N.ITA-CVAC.33-A000022-201817738548 dal Records Custodian del CVAC nation ITALIA, e stampato su entrambi i lati nel formato tessera plastificata con misure mm 103 al mm 65;

Il predetto LAISSEZ PASSER n.ITA-CVAC.33-A000022-201817738548 è utilizzato quale identificativo permanente del sottoscritto i sergiousaruia nella sua qualità di "Authorized Agent" sia della Persona Giuridica SERGIO SARUIS \*\* che del Trust "SERGIO SARUIS".

#### Lato A