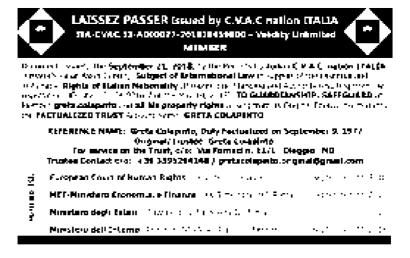

## **ANNEX "A0014"**

Oggetto: Occumento rilasciato in data 21 Settembre 2018, sotto forma di LAISSEZ PASSER M.ITA-CVAC.33-A000027-201618459600 dal Records Custodian del CVAC nation ITALIA, e stampato su entrambi i lati nel formato tessera plastificata con misure mm 103 x mm 65;

Il predetto LAISSEZ PASSER n.ITA-CVAC.33-A000027-201818459800 è utilizzato quale identificativo permanente del sottoscritto i greta colapinto nella sua qualità di l'Authorized Agent' sia della Persona. Giuridica: GRETA COLAPINTO ™ che del Trust "GRETA COLAPINTO".

#### Late A

### Late B

СРРТ

راه المراه ا المراه المرا

Conden Second Conference Conferen

Vera, accurata, completa: facsimili, scansioni digitali e copie elettroniche i sono dichiarati essere l'originale.

Record Owner e Secured Party

and a coluberto

Ballor e Authorized Adent del Trust 'GRETA COLAPINTO'