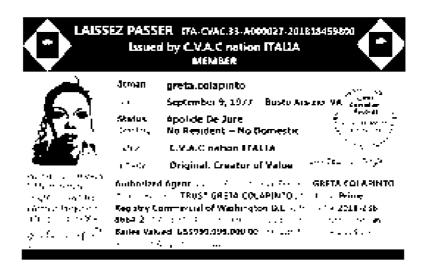

## **ANNEX "A0014"**

Oggetto: Occumento rilasciato in data 21 Settembre 2018, sotto forma di LAISSEZ PASSER M.ITA-CVAC.33-A000027-201618459600 dal Records Custodian del CVAC nation ITALIA, e stampato su entrambi i lati nel formato tessera plastificata con misure mm 103 x mm 65;

Il predetto LAISSEZ PASSER n.ITA-CVAC.33-A000027-201818459800 è utilizzato quale identificativo permanente del sottoscritto i greta colapinto nella sua qualità di l'Authorized Agent' sia della Persona. Giuridica: GRETA COLAPINTO ™ che del Trust "GRETA COLAPINTO".

#### Late A

### Late B

СРРТ

راه المراه ا المراه المرا

Conden Second Conference Conferen

Vera, accurata, completa: facsimili, scansioni digitali e copie elettroniche i sono dichiarati essere l'originale.

Record Owner e Secured Party

and a coluberto

Ballor e Authorized Adent del Trust 'GRETA COLAPINTO'