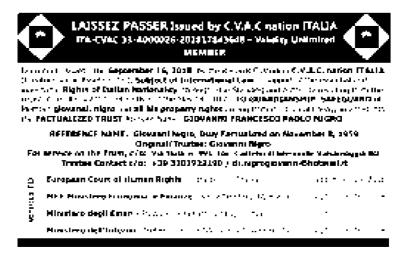

## **ANNEX "A0013"**

Oggetto: Occumento rilasciato in data 16 Settembre 2016, sotto forma di LAISSEZ PASSER N.ITA-CVAC.33-A000026-201617643648 dal Records Custodian del CVAC nation ITALIA, e stampato su entrambi i lati nel formato tessera plastificata con misure mm 103 a. mm 65;

Il predetto LAISSEZ PASSER n.ITA-CVAC.33-A000026-201817843646 è utilizzato quale identificativo permanente del sottoscritto giovanni, nigro nella sua qualità di "Authorized Agent" sia della Persona Giuridica GIOVANNI FRANCESCO PAOLO NIGRO." che del Trust "GIOVANNI FRANCESCO PAOLO NIGRO".

#### Late A

### Lato B

Vera, accurata, completa: facsimili, scansioni digitali e copie elettroniche i sono dichiarati. essere l'originale.

Record Owner e Secured Party

Record Owner e Secured Party

\$\frac{\partial \text{Proposition of the property of the property