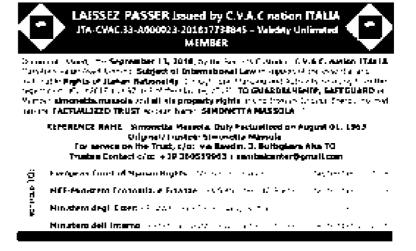

# **ANNEX "A0010"**

Oggetto: Occumento rilasciato in data 13 Settembre 2018, sotto forma di LAISSEZ PASSER N.ITA-CVAC.33-A000023-201617738645 dal Records Custodian del CVAC nation ITALIA, e stampato su entrambi i lati nel formato tessera plastificata con misure mm 103 a. mm 65;

Il predetto LAISSEZ PASSER n.ITA-CVAC.33-A000023-201817736845 è utilizzato quale identificativo permanente del sottoscritto simonetta massola nella sua qualità di "Authorized Agent" sia della Persona Giuridica. SIMONETTA MASSOLA." che del Trust "SIMONETTA MASSOLA".

#### Late A

#### Lato B

S<sup>O</sup> CPPT Cumples

Cumpder

The state of the s

Accordant from the first

Vera, accurata, completa: facsimili, scansioni digitali e copie elettroniche, sono dichiarati essere l'originale.

Record Owner e Secured Party.

James offer a marife.

Bailor e Authorized Agent del Trust 'SIMONETTA MASSOLA'